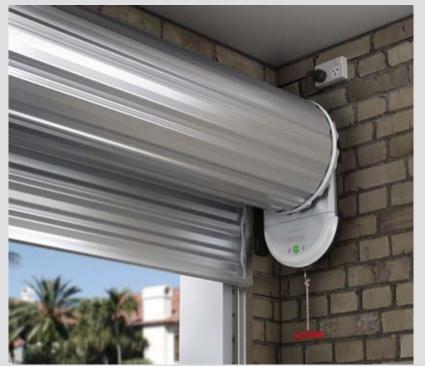

### **Unique** options

Requires minimal headroom

Soft start/soft stop for smooth operation

> Enhanced drive fork design for improved engagement

Illuminated activation button

Centrally located power and release cords

### **Key Features**

- · Soft Start/Soft Stop operation
- · Auto safety reverse
- · Auto force sensing
- Two 3-channel mini-remotes
- Wireless wall button
- Rolling code technology with Peak Detect
- Up to 64 memory registers
- Manual release handle
- Ultra-bright LED lighting
- Side room minimum 45mm
- Enhanced drive fork design for improved engagement
- 2 year general warranty
- 5 year motor warranty