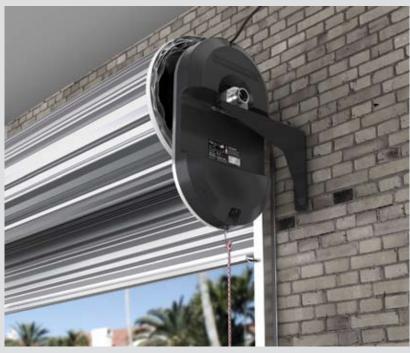

### **Unique** options

Requires minimal headroom

Soft start/soft stop for smooth operation

> Enhanced drive fork design for improved engagement

Illuminated activation button

Centrally located power and release cords

### **Key Features**

- · Soft Start/Soft Stop operation
- · Auto safety reverse
- · Auto force sensing
- Two 3-channel mini-remotes
- Wireless wall button
- Rolling code technology with Peak Detect
- Up to 64 memory registers
- Manual release handle
- Ultra-bright LED lighting
- Side room minimum 45mm
- Enhanced drive fork design for improved engagement
- 2 year general warranty
- 5 year motor warranty