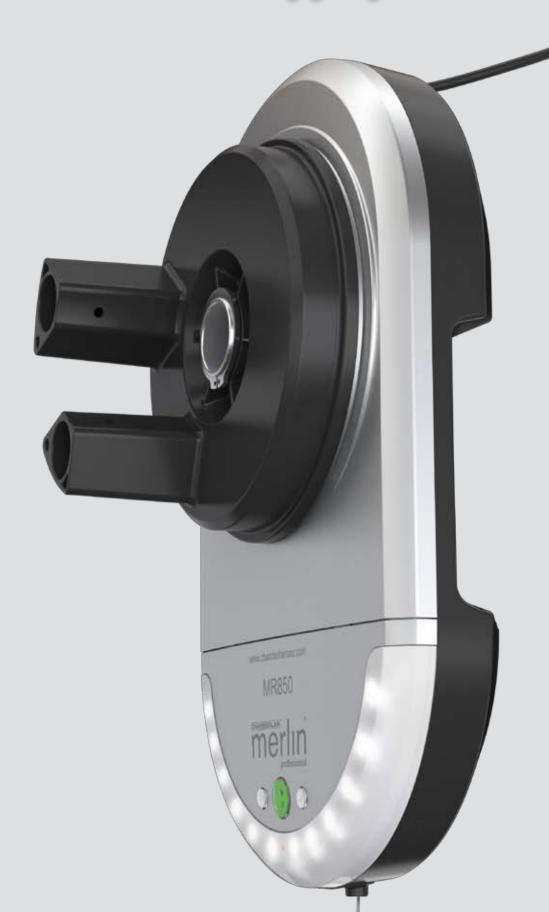

## **Professional MR850**

The powerful slimline roller door opener for all residential rolling garage doors

### **Unique** options

Requires minimal headroom

Soft start/soft stop for smooth operation

> Enhanced drive fork design for improved engagement

Illuminated activation button

Centrally located power and release cords

## **Merlin Professional MR850**

## The powerful slimline roller door opener for all residential rolling garage doors

### **Key Features**

- · Soft Start/Soft Stop operation
- · Auto safety reverse
- · Auto force sensing
- Two 3-channel mini-remotes
- Wireless wall button
- Rolling code technology with Peak Detect
- Up to 64 memory registers
- Manual release handle
- Ultra-bright LED lighting
- Side room minimum 45mm
- Enhanced drive fork design for improved engagement
- 2 year general warranty
- 5 year motor warranty